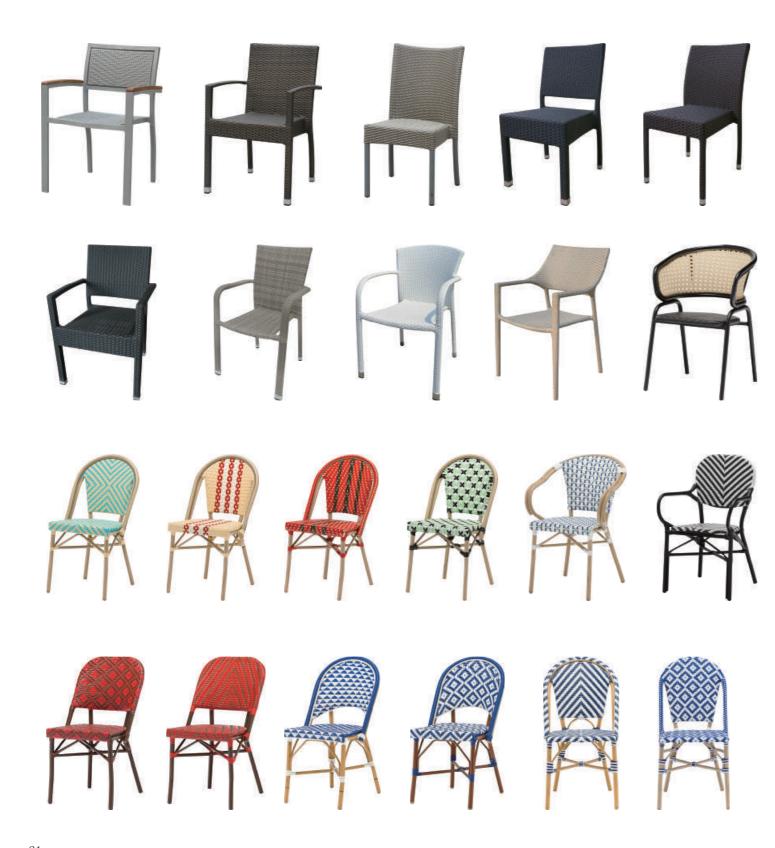

The changes of life style canbe shown brightly and perfectly here, all colors can be brandishedcompletely here too.

All breaths are changed into the silent things which grow stealthily in the deep memory. All these are so simple and poetry, harmonious and kindly.